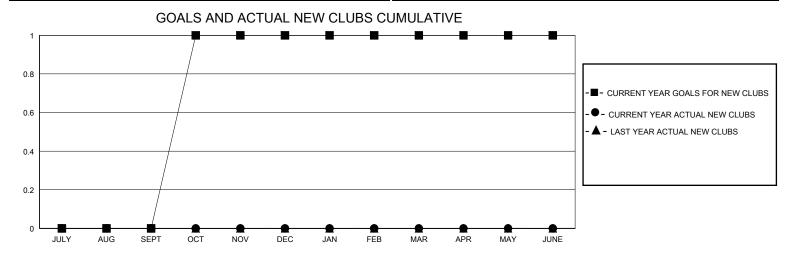

## District 12 I

Results as of: 5/31/2024

| GMT:                  |               |           | GMT CA        |                       |                        |                         |                                                    |  |
|-----------------------|---------------|-----------|---------------|-----------------------|------------------------|-------------------------|----------------------------------------------------|--|
|                       | Club          | s         |               | Members               |                        |                         |                                                    |  |
| RESULTS FOR 2023-2024 |               |           |               | RESULTS FOR 2023-2024 |                        |                         |                                                    |  |
| QUARTER               | NEW CLUB GOAL | NEW CLUBS | DROPPED CLUBS | QUARTER MEM           | BER GROWTH NET<br>GOAL | MEMBER GROWTH<br>ACTUAL | DROPPED<br>MEMBERS ACTUAL<br>(including transfers) |  |
| JULY/AUG/SEPT         | 0             | 0         | 0             | JULY/AUG/SEPT         | 10                     | 15                      | 10                                                 |  |
| OCT/NOV/DEC           | 1             | 0         | 0             | OCT/NOV/DEC           | 20                     | 15                      | 19                                                 |  |
| JAN/FEB/MAR           | 0             | 0         | 0             | JAN/FEB/MAR           | 15                     | 18                      | 25                                                 |  |
| APR/MAY/JUNE          | 0             | 0         | 0             | APR/MAY/JUNE          | 20                     | 6                       | 18                                                 |  |