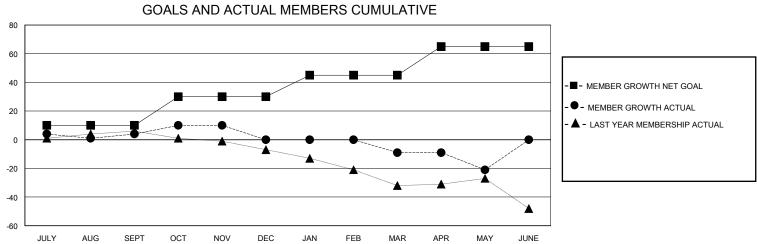

## District 12 I

Results as of: 5/31/2024

| GMT:                  |               |           | GMT CA        |                       |                        |                         |                                                    |  |
|-----------------------|---------------|-----------|---------------|-----------------------|------------------------|-------------------------|----------------------------------------------------|--|
|                       | Club          | s         |               | Members               |                        |                         |                                                    |  |
| RESULTS FOR 2023-2024 |               |           |               | RESULTS FOR 2023-2024 |                        |                         |                                                    |  |
| QUARTER               | NEW CLUB GOAL | NEW CLUBS | DROPPED CLUBS | QUARTER MEM           | BER GROWTH NET<br>GOAL | MEMBER GROWTH<br>ACTUAL | DROPPED<br>MEMBERS ACTUAL<br>(including transfers) |  |
| JULY/AUG/SEPT         | 0             | 0         | 0             | JULY/AUG/SEPT         | 10                     | 15                      | 10                                                 |  |
| OCT/NOV/DEC           | 1             | 0         | 0             | OCT/NOV/DEC           | 20                     | 15                      | 19                                                 |  |
| JAN/FEB/MAR           | 0             | 0         | 0             | JAN/FEB/MAR           | 15                     | 18                      | 25                                                 |  |
| APR/MAY/JUNE          | 0             | 0         | 0             | APR/MAY/JUNE          | 20                     | 6                       | 18                                                 |  |